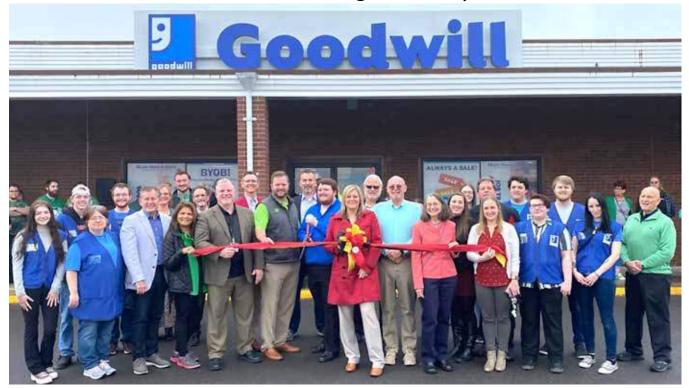

#### **Ribbon Cutting Ceremony**

The Allegany County Chamber of Commerce recently held a ribbon cutting ceremony to welcome Horizon Goodwill Industries to their new location in Frostburg, Maryland. They are located at 10701 New Georges Creek Road SW, Frostburg, Maryland. To learn more about them please visit their website at **www.horizongoodwill.org**.

Cutting the ribbon is Steven Hunt, Store Manager for the Horizon Goodwill Frostburg location, who was joined by Horizon Goodwill CEO Dave Shuster. Also on hand for the celebration were Frostburg Mayor Bob Flanigan, Frostburg Commissioners Nina Forsythe and Kevin Grove, Chamber Executive Director Juli McCoy, Chamber Chairman of the Board Robert Godfrey, Chamber First Vice Chairman Patrick Buck, Chamber Second Vice Chairwoman Parika Andreassen, board member Rob Collette and board member and Membership Committee chair Seth Sgaggero, Membership Committee members Steve MacGray and Eric Bowlus as well as employees of Horizon Goodwill and guests.