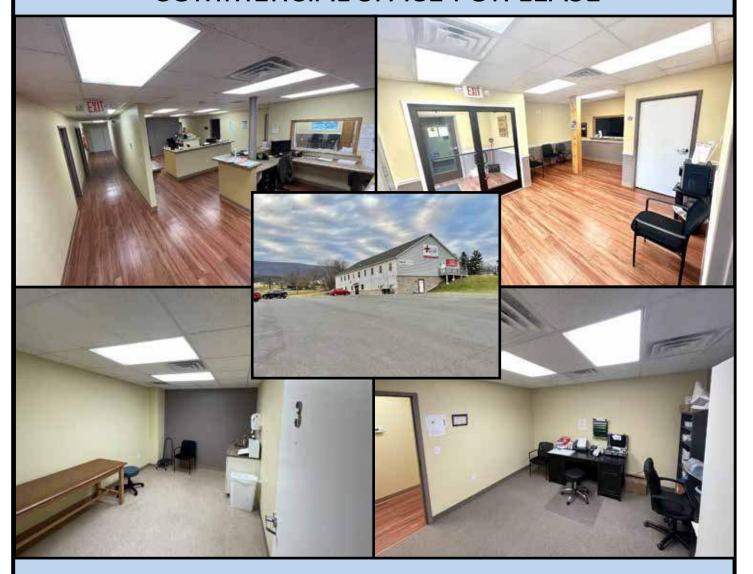

#### COMMERCIAL SPACE FOR LEASE

Office Space available for lease, ideal for a medical office, located in Cresaptown/Bel Air area, right off of heavily trafficked Route 220. The 2,808 SF space was initially built in 2009 and the available space was built out in 2015, making the space tenant ready with minimal build-out necessary. Amenities include on-site parking and two other established medical offices in the other 2 available rental spaces. Please call (301) 729-3278 to enquire regarding the available space.